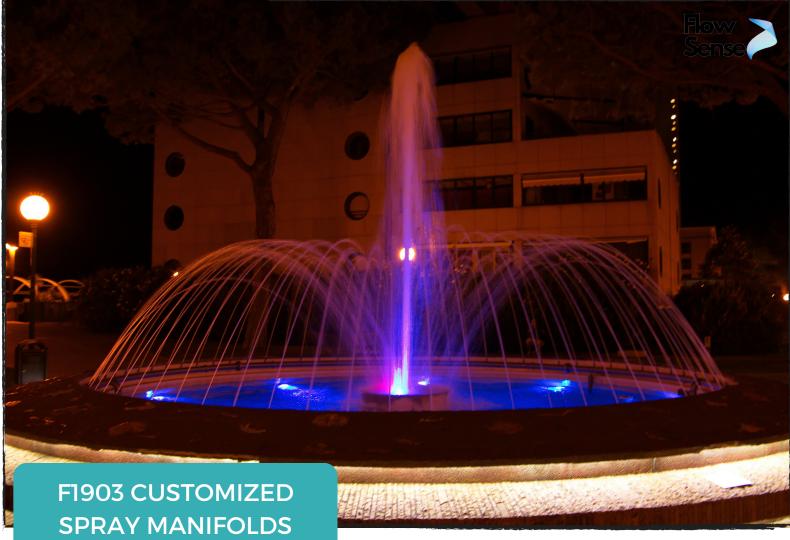

**Technical Characteristics** 

Customized Spray Manifolds are circular manifolds that can be fabricated into other shapes, such as ovals or ellipses and any diameter, multiple rows of water jets, and articulated polygons with any number of sides.

The geometrical shape can be adapted to the geometry of the water fountain basin. The diameter, number of jets, and number of inlets can all be specified for each Spray Manifolds

They can be used to create a variety of different water effects, using fixed or adjustable nozzles and Adjustable straight jet nozzles are the most commonly used type. Rings are made of stainless steel and have the following features:

- Water level independent
- Fair wind resistance
- Good visibility
- Custom-fabricated to the application
- Removable or weighted below the surface in areas where ponds may freeze

Spray Manifolds can be applied to both floating and other features and come in a tremendous range of sizes.