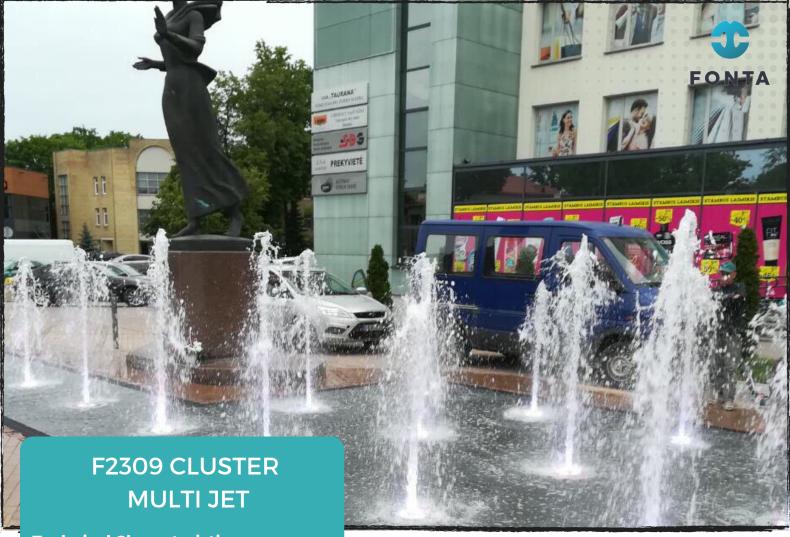

## **Technical Characteristics**

The specific outlet creates a special water column, and its effect looks magical in the outdoor fountains.

The standard is an 8-hole nozzle, where each orifice is an 5 mm in diameter. However, the number of cavities and (or) its width will be customized according to your requirements.