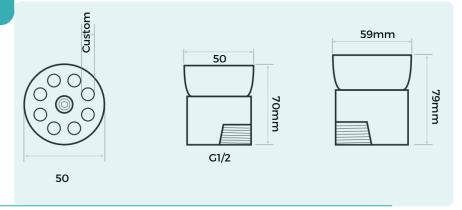

## **Technical Characteristics**

The specific outlet creates a special water column, and its effect looks magical in the outdoor fountains.

The standard is an 8-hole nozzle, where each orifice is an 5 mm in diameter. However, the number of cavities and (or) its width will be customized according to your requirements.

The unit's swivel head is adjustable from the top - very easily. Can be made of 304 S.S., 316 S.S. or brass

| Jet<br>Height<br>Mtr | LPM | Head<br>Mtr | Bar. |
|----------------------|-----|-------------|------|
| 1.00                 | 37  | 1.80        | 0.18 |
| 1.50                 | 54  | 2.50        | 0.25 |
| 2.00                 | 61  | 3.50        | 0.35 |
| 2.50                 | 68  | 4.30        | 0.43 |
| 3.00                 | 71  | 4.80        | 0.48 |
| 3.50                 | 78  | 5.70        | 0.57 |
| 4.00                 | 85  | 6.30        | 0.63 |