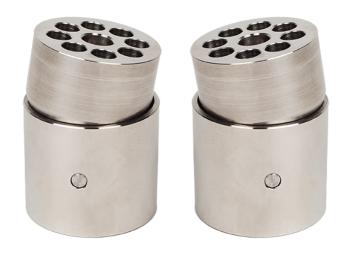

## **Technical Characteristics**

The specific outlet creates a special water column, and its effect looks magical in the outdoor fountains.

The standard is an 8-hole nozzle, where each orifice is an 5 mm in diameter. However, the number of cavities and (or) its width will be customized according to your requirements.

The unit's swivel head is adjustable from the top - very easily. Can be made of 304 S.S., 316 S.S. or brass

| Jet<br>Height<br>Mtr | LPM | Head<br>Mtr | Bar. |
|----------------------|-----|-------------|------|
| 1.00                 | 37  | 1.80        | 0.18 |
| 1.50                 | 54  | 2.50        | 0.25 |
| 2.00                 | 61  | 3.50        | 0.35 |
| 2.50                 | 68  | 4.30        | 0.43 |
| 3.00                 | 71  | 4.80        | 0.48 |
| 3.50                 | 78  | 5.70        | 0.57 |
| 4.00                 | 85  | 6.30        | 0.63 |