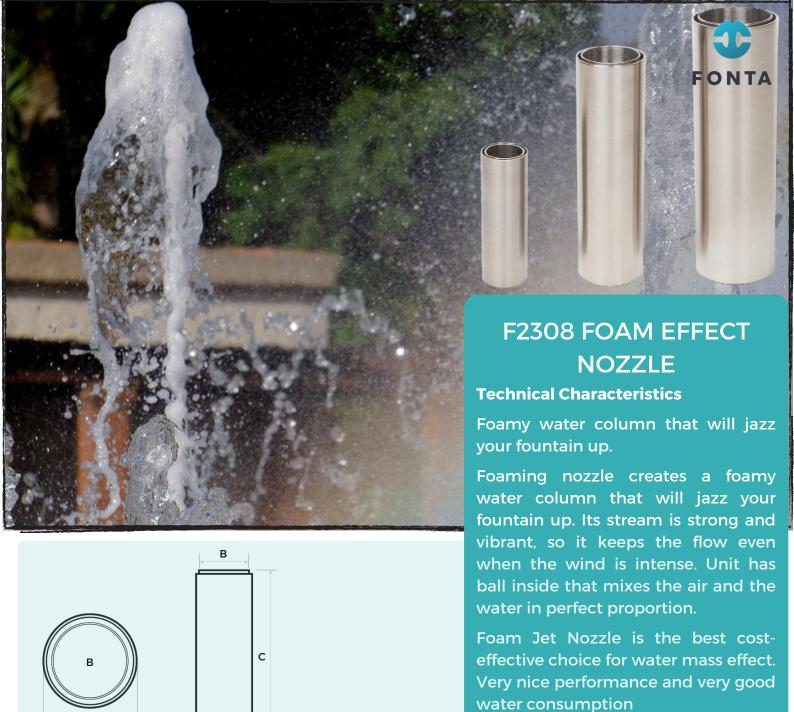

| Α                    | G 1" |      |      | Α                    | G 1 ½" |             |       |
|----------------------|------|------|------|----------------------|--------|-------------|-------|
| В                    | 30mm |      |      | В                    | 39mm   |             |       |
| С                    | 90mm |      |      | С                    | 170Mm  |             |       |
| D                    | 40mm |      |      | D                    | 52mm   |             |       |
| Jet<br>Height<br>Mtr | LPM  | Head | Bar. | Jet<br>Height<br>Mtr | LPM    | Head<br>Mtr | Bar.  |
| 1.00                 | 37   | 1.80 | 0.18 | 1.00                 | 70     | 3.50        | 0.35  |
| 1.50                 | 54   | 2.50 | 0.25 | 1.50                 | 83     | 4.50        | 0.45