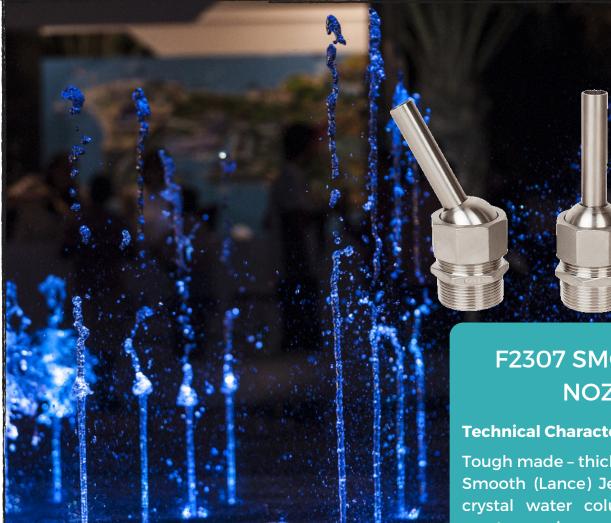

## F2307 SMOOTH JET **NOZZLE**

FONTA

110

## **Technical Characteristics**

Tough made - thick wall unit Smooth (Lance) Jet nozzle - creates crystal water column and it's the most popular water nozzle. Tough made - thick wall unit.

- 24 deg. swivel
- Built with strainer
- Strainer is detachable from the top for easy cleaning
- Conical tube inlet
- Male thread connection
- Outlet orifice can be custom in any diameter: 10 - 20 mm