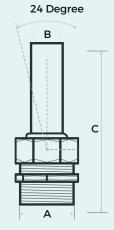

## **Technical Characteristics**

Tough made - thick wall unit Smooth (Lance) Jet nozzle - creates crystal water column and it's the most popular water nozzle. Tough made - thick wall unit.

- 24 deg. swivel
- Built with strainer
- Strainer is detachable from the top for easy cleaning
- Conical tube inlet
- Male thread connection
- Outlet orifice can be custom in any diameter: 10 - 20 mm

| Dimension  | Α | G 1"    | G 1"     | G 1"     | G 1 ½"   | G 1 ½"   | G 1 ½"   |
|------------|---|---------|----------|----------|----------|----------|----------|
|            | В | 10mm    | 12mm     | 14mm     | 16mm     | 18mm     | 20mm     |
|            | C | 125mm   | 125mm    | 125mm    | 125mm    | 150mm    | 150mm    |
| Jet Height |   | LPM H/m | LPM      | LPM      | LPM      | LPM      | LPM      |
| Mtr        |   | LPM H/M | H/m      | H/m      | H/m      | H/m      | H/m      |
| 1.00       |   | 23/1.50 | 36/1.20  | 45/1.40  | 62/1.60  | 68/1.40  | 92/1.20  |
| 1.50       |   | 28/2.30 | 42/1.90  | 57/2.0   | 74/2.20  | 83/1.80  | 111/2.0  |
| 2.00       |   | 33/3.10 | 48/2.40  | 69/2.60  | 87/2.80  | 99/2.50  | 129/2.50 |
| 2.50       |   | 41/3.80 | 53/3.0   | 77/3.30  | 96/3.40  | 110/2.80 | 142/3.20 |
| 3.00       |   | 48/4.50 | 59/3.70  | 85/3.80  | 106/4.20 | 123/3.40 | 157/3.90 |
| 4.00       |   | 57/5.90 | 68/4.70  | 101/5.10 | 124/5.70 | 142/4.80 | 180/5.0  |
| 5.00       |   | 63/7.50 | 79/6.10  | 117/6.40 | 138/7.30 | 156/5.40 | 198/6.20 |
| 6.00       |   | 69/9.30 | 91/7.60  | 130/7.80 | 151/8.80 | 167/6.40 | 221/7.50 |
| 7.00       |   |         | 102/8.60 | 142/9.30 | 165/9.80 | 182/7.50 | 238/8.80 |
| 8.00       |   |         |          | 155/10.4 | 177/11.0 | 206/8.40 | 255/10.0 |
| 10.00      |   |         |          |          | 197/12.1 | 234/10.8 | 301/12.3 |
| 12.00      |   |         |          |          |          | 261/13.2 | 332/14.8 |
| 14.00      |   |         |          |          |          |          | 364/17.0 |